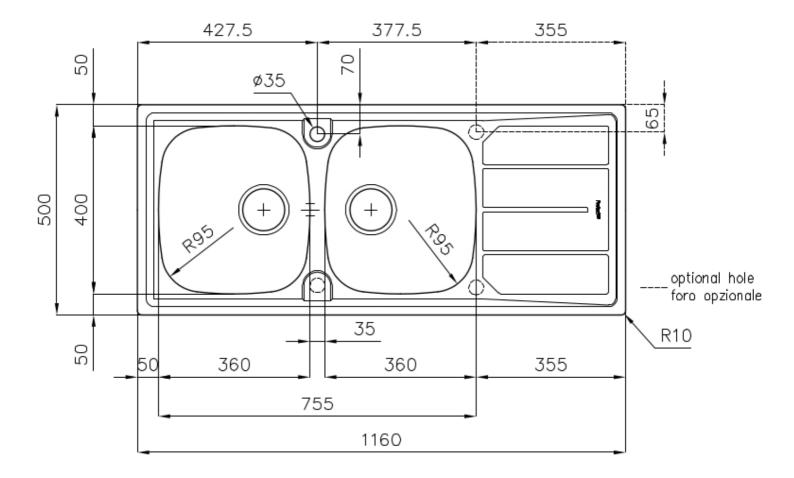

#### **DETAILS**

| Edge/Installation Type | Standard (8 mm Edge)                                            |
|------------------------|-----------------------------------------------------------------|
| Finish                 | Foster brushed                                                  |
| Material               | AISI 304 stainless steel                                        |
| Texture                | Foster brushed                                                  |
| Base                   | 80-90 cm                                                        |
| Dimensions             | 1160 x 500 mm                                                   |
| Standard fittings      | Fixing hooks, gasket, drain, overflow and siphon, boxed packing |
| Mixer holes            | 1 standard hole - 2nd hole on request                           |
| Built-in hole          | 1140 x 480 mm                                                   |

| Drainer                   | Yes                                                                                                                                                                                                                                                    |
|---------------------------|--------------------------------------------------------------------------------------------------------------------------------------------------------------------------------------------------------------------------------------------------------|
| Width                     | 116 cm                                                                                                                                                                                                                                                 |
| Bowl dimension            | 360x400mm                                                                                                                                                                                                                                              |
| Number of bowls           | 2 bowls                                                                                                                                                                                                                                                |
| Waste fitting             | 3,5" drain                                                                                                                                                                                                                                             |
| FEATURES                  |                                                                                                                                                                                                                                                        |
| 2nd / 3rd hole availaible | The sink can be customized with the execution on request of additional holes, usable for double-hole mixers, for remote controlled drains or for the installation of soap dispensers. The positions are marked on the drawings with dotted line holes. |
| Added value               | Foster uses steel thicknesses higher than those used on average by other manufacturers. This is how, thanks to our long experience, we know how to make sinks of superior quality and with a better resistance to aging.                               |
| Basket 3,5" waste fitting | The drain is equipped with a large 3.5" drain, with the practical basket cap that prevents the discharge of solid parts.                                                                                                                               |
| Sliding brackets          |                                                                                                                                                                                                                                                        |

### **TECHNICAL DATA**