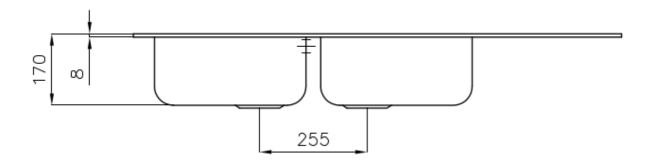

#### **DETAILS**

| Edge/Installation Type | Standard (8 mm Edge)                                            |
|------------------------|-----------------------------------------------------------------|
| Finish                 | Foster brushed                                                  |
| Material               | AISI 304 stainless steel                                        |
| Texture                | Foster brushed                                                  |
| Base                   | 80-90 cm                                                        |
| Dimensions             | 1160 x 500 mm                                                   |
| Standard fittings      | Fixing hooks, gasket, drain, overflow and siphon, boxed packing |
| Mixer holes            | 1 standard hole - 2nd hole on request                           |
| Built-in hole          | 1140 x 480 mm                                                   |

| Drainer                   | Yes                                                                                                                                                                                                                                                    |
|---------------------------|--------------------------------------------------------------------------------------------------------------------------------------------------------------------------------------------------------------------------------------------------------|
| Width                     | 116 cm                                                                                                                                                                                                                                                 |
| Bowl dimension            | 360x400mm                                                                                                                                                                                                                                              |
| Number of bowls           | 2 bowls                                                                                                                                                                                                                                                |
| Waste fitting             | 3,5" drain                                                                                                                                                                                                                                             |
| FEATURES                  |                                                                                                                                                                                                                                                        |
| 2nd / 3rd hole availaible | The sink can be customized with the execution on request of additional holes, usable for double-hole mixers, for remote controlled drains or for the installation of soap dispensers. The positions are marked on the drawings with dotted line holes. |
| Added value               | Foster uses steel thicknesses higher than those used on average by other manufacturers. This is how, thanks to our long experience, we know how to make sinks of superior quality and with a better resistance to aging.                               |
| Basket 3,5" waste fitting | The drain is equipped with a large 3.5" drain, with the practical basket cap that prevents the discharge of solid parts.                                                                                                                               |
| Sliding brackets          |                                                                                                                                                                                                                                                        |

### **TECHNICAL DATA**